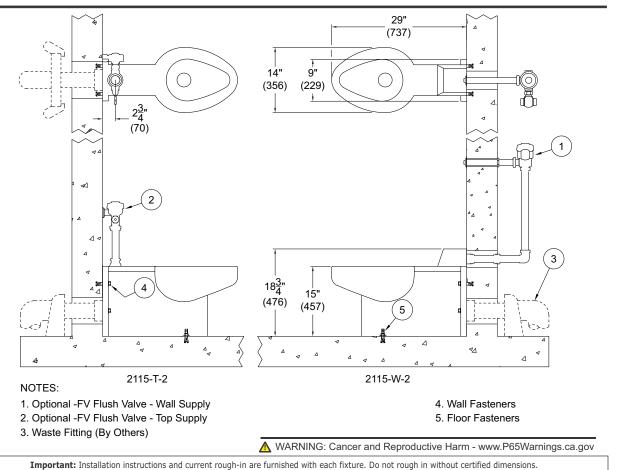

**Flush Valve** supply is additionally available for exposed or concealed flush valve styles in 1.28 GPF, 1.6 GPF or 3.5 GPF with 1-1/2" NPT connection.

**Concealed floor anchor** is furnished with two T-head anchor bolts, washers, and nuts.