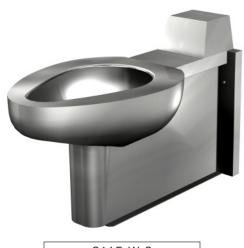

## **Dura-Ware® 2115 Series**Siphon Jet Toilet - On Floor

## Siphon Jet Toilet - On Floor

Fixture is arranged to be installed on finished wall from the front side. It is fabricated from 16 gage, type 304 stainless steel and is seamless welded construction. Exterior has a satin finish with an integral contoured seat. The inside of the toilet bowl also has a satin finish. Wall flange is reinforced for maximum strength.

Please visit www.acorneng.com for most current specifications.

**Toilet** is Siphon Jet type with elongated bowl manufactured to comply with ASME A112.19.3-2008 and CSA B45.4-2008 standards. Toilet requires a minimum of 25 PSI flow pressure and uses a minimum water consumption of 1.28 GPF. Trap has a minimum 3-1/2" seal, will pass a 2-1/8" ball and is fully enclosed. Toilet has a 1-1/2" NPT flush valve connection and a gasketed waste outlet.